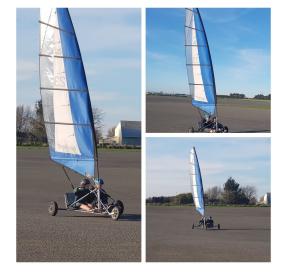

## HAVE-A-GO BLOKART SAILING For Hire Kart Bookings & New Member Enquiries

Email: manawatublokartclub@gmail.com or message us on facebook: www.facebook.com/ManawatuBlokartClub or Text: 0274429206

## Sanson Domain, Sanson

## A fun safe activity. Great for Team Building, corporate functions, school groups or groups of family and friends.

Cost:

\$20 half hour per kart

- \$35 hour per kart
- \$50 3 hours per kart (non profit)
- \$60 3 hours per kart (corporate)

- Kart hire includes instruction, supervision & safety equipment.
- Large groups can have exclusive use of track and facilities.
- Final cost is dependent on number of participants and the time required.
- Kart hire usually from 12.30pm Weds and Saturdays
- We can also construct a package to suit your requirements.
- Minimum age 8 yrs . Side kart available so little children can be a passenger.
- Enclosed footwear is required.
- All sailing is entirely subject to suitable wind conditions.

Manawatu Blokart Club Club days: Wed. 2pm & Sat. 1pm

Club membership open to all ages from 8 to 80+ Club karts available to get you started. www.manawatublokartclub.nz